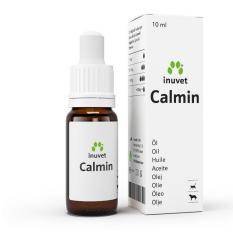

### Product type

Care product for cats and dogs

2ml / 5ml / 10ml oil

MCT oil, CBD (5%) isolated from commercial hemp, L-tryptophan (2.5%)

Store tightly sealed in an upright position in cool, dry conditions and use within 6 months after opening.

Do not rinse or wash any part of the pipette

Free from THC.

Free from terpenes and phenols.

To ensure that the Calmin bottle remains securely sealed, please follow these instructions: After each use, clean the rim of the bottle with a dry, dust-free cloth to remove oil residue, keep the bottle upright and do not shake.