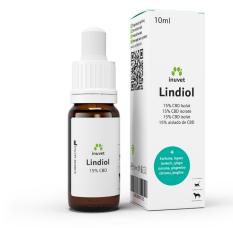

# Lindiol

CBD oil with CBD-isolate, turmeric, ginger, L-tryptophan, L-theanine.

# **Lindiol 15% CBD isolate**

# Oil with CBD-isolate, turmeric, ginger, L-tryptophan, L-theanine.

Doesn't dwell, gets quickly to the cell. Being a solubilizate, Lindiol has a high bioavailability. When solubilizates come into contact with water (saliva or gastric juice), the highly concentrated, dissolved ingredients are encased by fine vesicles – creating a microemulsion. In this way, the body absorbs the ingredients better and faster. Therefore, Lindiol can be dosed much more efficiently than conventional CBD oils.

#### Compositio

Rapeseed oil, CBD (15%) isolate extracted from commercial hemp, turmeric extract, ginger extract, L-tryptophan, L-theanine