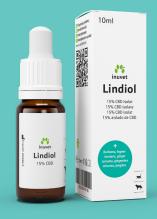

# Lindiol

CBD oil with CBD-isolate, turmeric, ginger, L-tryptophan, L-theanine.

# **Lindiol 15% CBD isolate**

# Oil with CBD-isolate, turmeric, ginger, L-tryptophan, L-theanine.

Doesn't dwell, gets quickly to the cell. Being a solubilizate, Lindiol has a high bioavailability. When solubilizates come into contact with water (saliva or gastric juice), the highly concentrated, dissolved ingredients are encased by fine vesicles – creating a microemulsion. In this way, the body absorbs the ingredients better and faster. Therefore, Lindiol can be dosed much more efficiently than conventional CBD oils.

#### Compositio

Rapeseed oil, CBD (15%) isolate extracted from commercial hemp, turmeric extract, ginger extract, L-tryptophan, L-theanine